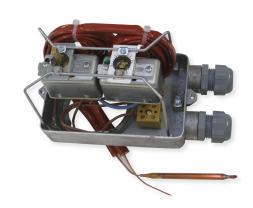

## Description

Terminal box for control of relay or equivalent in three phase systems. Switching contacts, thermostat max 16A 240V. Temperature limiter protection max 10A 400V. Thermostat and temperature limiter are connec-ted in serie to terminal. The box has also terminals for connection L1, L2 and L3 to the Load, internal in the box. There is a terminal for phase, zero or three phases,

internal in the box. Version -02 do not fit on standard cartridgred because of thicker and longer bulb.

| Technical specification |              |
|-------------------------|--------------|
| Item number             | Working area |
| 1150797001              | 0-200°C      |
| 1150797002              | 20-500°C     |