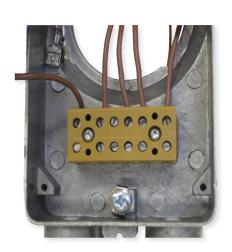

## Description

Terminal box for control of relay or equivalent in three phase systems. Switching contacts, thermostat max 16A 240V. Temperature limiter protection max 10A 400V. Thermostat and temperature limiter are connec-ted in serie to terminal. The box has also terminals for connection L1, L2 and L3 to the Load, internal in the box. There is a terminal for phase, zero or three phases,