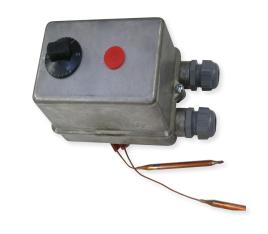

## TERMINAL BOX K17 WITH ADJUSTABLE THERMOSTAT AND OVERHEAT PROTECTION

## Description

Terminal box for control of relay or equivalent in three phase systems. Switching contacts, thermostat max 16A 240V. Temperature limiter protection max 10A 400V. Thermostat and temperature limiter are connec-ted in serie to terminal. The box has also terminals for connection L1, L2 and L3 to the Load, internal in the box. There is a terminal for phase, zero or three phases,