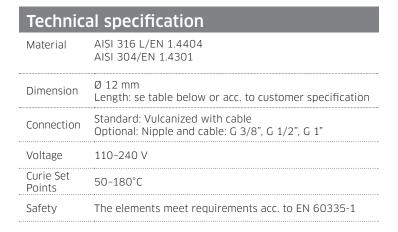

### PTC CARTRIDGE HEATER 12 MM

# Description

The element automatically adjusts its power consumption until it reaches the pre-set desired temperature (curie temp). Thanks to its self-regulating properties, same element can be used both for air-and water heating without any risk of over heating.