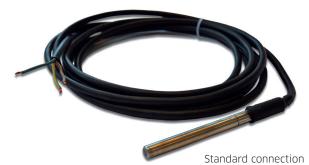

# Description

The element automatically adjusts its power consumption until it reaches the pre-set desired temperature (curie temp). Thanks to its self-regulating properties, same element can be used both for air-and water heating without any risk of over heating.