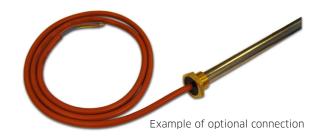

# Description

The element automatically adjusts its power consumption until it reaches the pre-set desired temperature (curie temp). Thanks to its self-regulating properties, same element can be used both for air-and water heating without any risk of over heating.